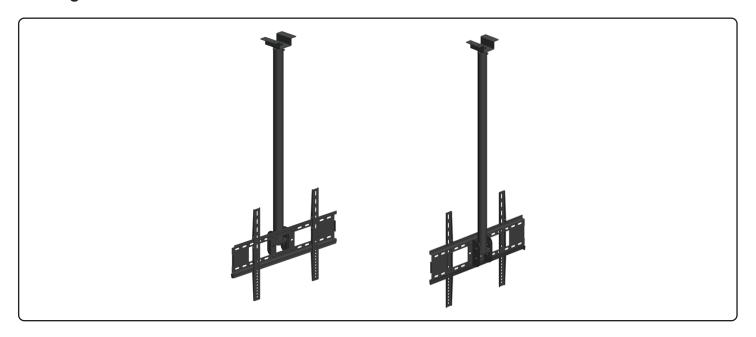

# Trak BC500 - Swivel

# Ceiling Mount Kit / 270° Horizontal Rotation

## Descriptions

Trak universal ceiling mount, flexible and easy to install designed for major brands of flat panels.