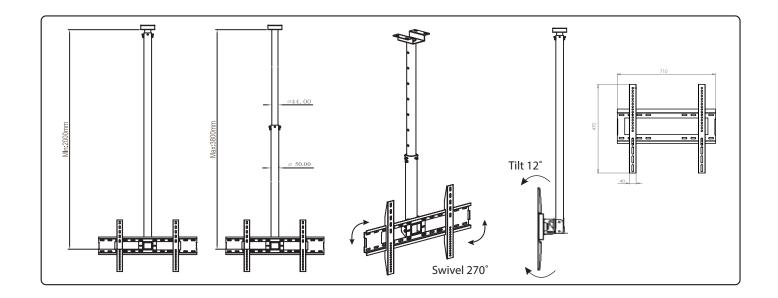

### Technical Specifications

Suitable size : 42"- 65" Flat Panel

Horizontal Rotation : 270  $^{\circ}$  Max load capacity : 50 kg

Material : Solid Cold Steel
Tilt range : +12 degree / 0 degree

Pipe Length: 2m / 3m / 3.8m or customized
Pipe OD: 44mm Base / 50mm Bottom
Colour: Poweder coated Black

#### Features

- ¤ 270 ° Horizontal Rotation
- ¤ Universal design, no screen adapter necessary
- ¤ VESA compliant 600\*400
- ¤ Powder-coated finish (black)
- ¤ Flexible and installer-friendly
- m Mounting hardware and user manual included